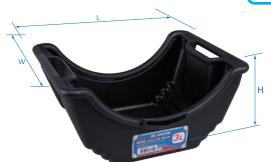

#### 9TT21-03

- When the professional technician reaches for an oil drainer pan it has to be light yet strong, a convenient size for the task in hand and easily cleaned
- The wheel Axle Oil Drain is designed for HGVs, features a 3 litre capacity and is fits snugly into the dish of the wheel to catch the waste oil as it is drained from the axle. It is also stable on the workshop floor and easy to handle

- CONTENTS :
- Wheel axle oil drain pan with pouring lip
- Manufactured from PE plastic
- 3 litre capacity

| KT NO.   | L<br>mm | W<br>mm | H<br>mm | Tay |    |
|----------|---------|---------|---------|-----|----|
| 9TT21-03 | 316     | 246     | 156     | 390 | 20 |