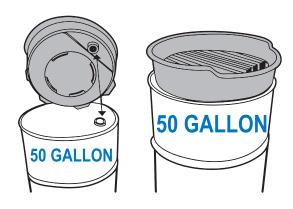

## Drum Drain Basin

### 9TT31-20

- Plastic basin installed on drum for receiving waste oil
- Intended to be installed at a standard barrel, the drain lid marries with the barrel inlet allowing simple and efficient draining of waste oil from filters etc
- Features ribbed drainage channels and a filter gate to catch foreign objects