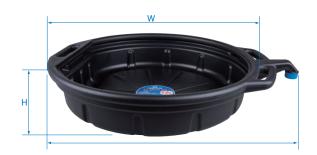

#### 9TT11-18

• This 18 litre Oil Drain Pan includes easy grip, large carrying handles and integral spout for pouring waste oil or fluids into a recycling container. The anti-splash lip prevents spillage. Ideal for draining antifreeze or oil. ( Not suitable for spray gun cleaner)

#### CONTENTS :

- 18 litre capacity
- Anti-splash lip
- Integral spout

| <ul> <li>Ideal for dra<br/>Meets PAHS</li> </ul> |     |         | DII     |           |    |
|--------------------------------------------------|-----|---------|---------|-----------|----|
| KT NO.                                           | L   | W<br>mm | H<br>mm | <u>Ta</u> |    |
| 9TT11-18                                         | 681 | 570     | 130     | 920       | 15 |