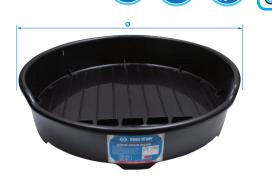

### 9TT31-20

- Plastic basin installed on drum for receiving waste oil
- Intended to be installed at a standard barrel, the drain lid marries with the barrel inlet allowing simple and efficient draining of waste oil from filters etc
- Features ribbed drainage channels and a filter gate to catch foreign objects

| KT NO.   | Ø<br>mm | H<br>mm | <b>T</b> a <u></u> |   |
|----------|---------|---------|--------------------|---|
| 9TT31-20 | 600     | 155     | 1700               | 5 |